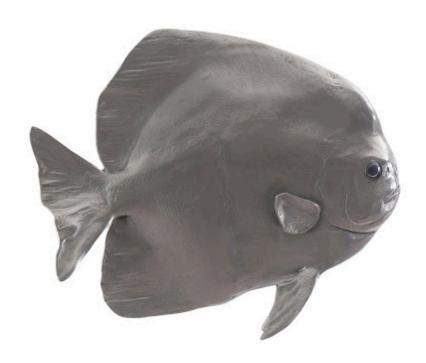

## AUSTRALIAN BAT FISH WALL SCULPTURE

Resin, Polished Aluminum Finish

The Australian Bat Fish Gray Wall Sculpture is made of composite in a polished aluminum finish. This likeness of the seafaring creature is a chameleon of style—hang it in a breakfast room with nautical style and it takes on a warm panache; place it in a child's bedroom and it will become a playful element in the space. Whether you have a lakefront home, a beachfront condo, or an urban oasis, the Australian Bat Fish Gray Wall Sculpture with its handsome finish will bring the watery world inside. Powerful on its own, group this sculpture in multiples to create a school of fish for added impact. We also offer this sculpture in silver and maroon versions. Each of these pieces of decorative wall art reflects the ethos that Phillips Collection personifies: modern organic.