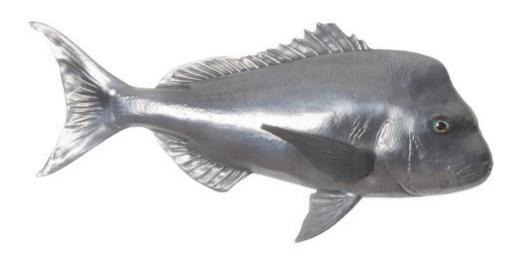

## AUSTRALIAN SNAPPER FISH WALL SCULPTURE

## Resin, Polished Aluminum Finish

The Australian Snapper Gray Wall Sculpture is made of composite in a polished aluminum finish. This likeness of the seafaring creature is a chameleon of style—hang it in a breakfast room with nautical style and it takes on a warm panache; place it in a child's bedroom and it will become a playful element in the space. Whether you have a lakefront home, a beachfront condo, or an urban oasis, the Australian Snapper Gray Wall Sculpture with its handsome finish will bring the watery world inside. Powerful on its own, group this sculpture in multiples to create a school of fish for added impact. We also offer this sculpture in a silver version. Each of these pieces of decorative wall art reflects the ethos that Phillips Collection personifies: modern organic.

| Size     | 34x7x15"h (36x9x17"h packed) |
|----------|------------------------------|
| Weight   | 6 LBS (9 LBS packed)         |
| Material | Resin                        |
| Finish   | Polished Aluminum            |
| Color    | Silver                       |
| SKU      | PH64556                      |