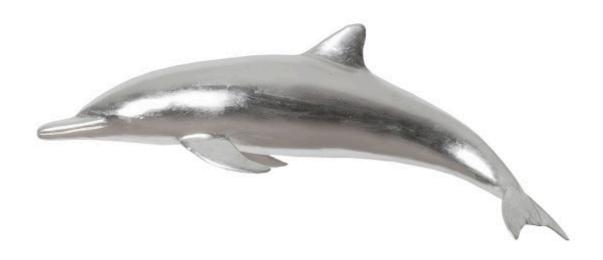

## **DOLPHIN**

## Silver Leaf

The Dolphin Silver Wall Sculpture is made of composite in a silver leaf finish. This likeness of the seafaring creature is a chameleon of style—hang it in a modern kitchen and it takes on a zesty panache; place it in a child's bedroom and it will become a playful element in the space. Whether you have a lakefront home, a beachfront condo, or an urban oasis, the Dolphin Silver Wall Sculpture with its luminous finish will bring the watery world inside. Powerful on its own, group this sculpture in multiples to create a school of fish for added impact. We also offer this sculpture in a gray version. Both of these pieces of decorative wall art reflect the ethos that Phillips Collection personifies: modern organic.

Size 32x6x10"h (33x9x12"h packed)

Weight 3 LBS (6 LBS packed)

Material Resin

Finish Silver Leaf

Color Silver

SKU **PH64553** 

Click here to view online