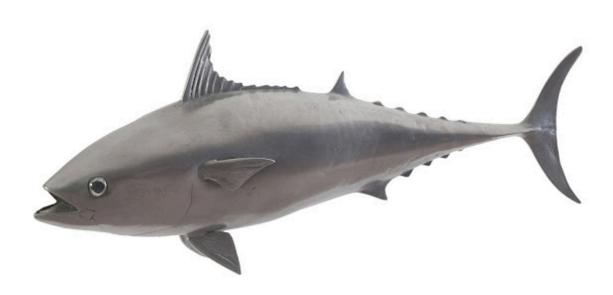

## MACKEREL FISH WALL SCULPTURE

Resin, Polished Aluminum Finish

The Mackerel Gray Wall Sculpture is made of composite in a polished aluminum finish. This likeness of the lake creature is a chameleon of style—hang it in a modern kitchen and it takes on a zesty panache; place it in a child's bedroom and it will become a playful element in the space. Whether you have a lakefront home, a beachfront condo, or an urban oasis, the Mackerel Gray Wall Sculpture with its handsome finish will bring the watery world inside. Powerful on its own, group this sculpture in multiples to create a school of fish for added impact. We also offer the Mackerel in a silver finish. This is one of our pieces of decorative wall art that reflects the ethos that Phillips Collection personifies: modern organic.

Size 33x7x13"h (35x9x15"h packed)

Weight 5 LBS (9 LBS packed)

Material Resin

Finish Polished Aluminum

Color Silver SKU PH64550

Click here to view online