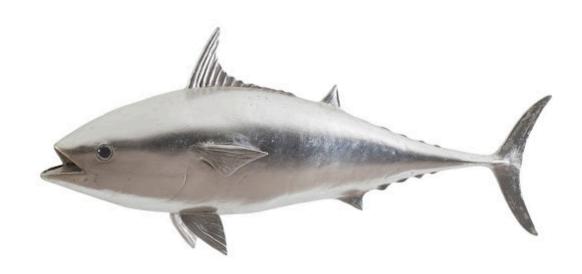

## MACKEREL FISH WALL SCULPTURE

Resin, Silver Leaf

The Mackerel Silver Wall Sculpture is made of composite in a silver leaf finish. This likeness of the lake creature is a chameleon of style—hang it in a modern kitchen and it takes on a zesty panache; place it in a child's bedroom and it will become a playful element in the space. Whether you have a lakefront home, a beachfront condo, or an urban oasis, the Mackerel Silver Wall Sculpture with its luminous finish will bring the watery world inside. Powerful on its own, group this sculpture in multiples to create a school of fish for added impact. We also offer the Mackerel in a gray finish. This is one of our pieces of decorative wall art that reflects the ethos that Phillips Collection personifies: modern organic.

Size 33x7x13"h (35x9x15"h packed)

Weight 5 LBS (9 LBS packed)

Material Resin

Finish Silver Leaf

Color Silver

SKU **PH64549** 

Click here to view online