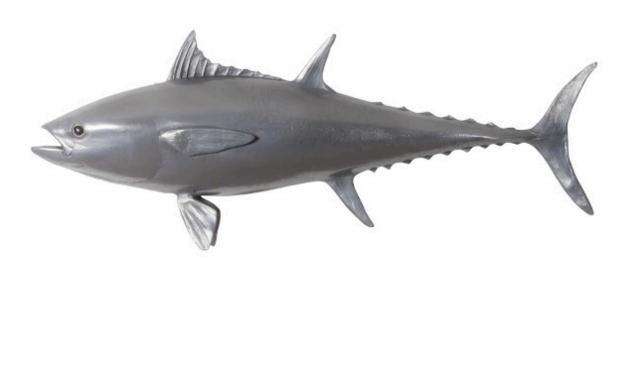

## BLUEFIN TUNA FISH WALL SCULPTURE

## Resin, Polished Aluminum Finish

The Bluefin Tuna Gray Wall Sculpture is made of composite in a polished aluminum finish. This likeness of the seafaring creature is a chameleon of style—hang it in a modern kitchen and it takes on a warm panache; place it in a child's bedroom and it will become a playful element in the space. Whether you have a lakefront home, a beachfront condo, or an urban oasis, the Bluefin Tuna Gray Wall Sculpture with its handsome finish will bring the watery world inside. Powerful on its own, group this sculpture in multiples to create a school of fish for added impact. We also offer this sculpture in a silver version. Each of these pieces of decorative wall art reflects the ethos that Phillips Collection personifies: modern organic.

| Size     | 45x11x18"h (47x12x20"h packed) |
|----------|--------------------------------|
| Weight   | 6 LBS (12 LBS packed)          |
| Material | Resin                          |
| Finish   | Polished Aluminum              |
| Color    | Silver                         |
| SKU      | PH64548                        |