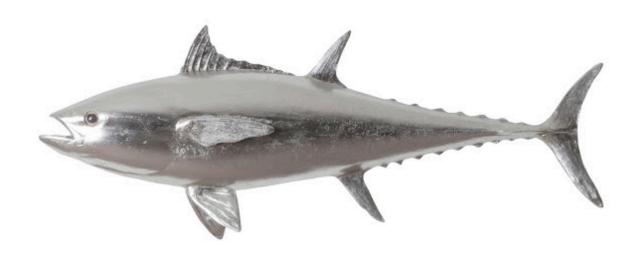

## BLUEFIN TUNA FISH WALL SCULPTURE

Resin, Silver Leaf

The Bluefin Tuna Silver Wall Sculpture is made of composite in a silver leaf finish. This likeness of the seafaring creature is a chameleon of style—hang it in a modern kitchen and it takes on a zesty panache; place it in a child's bedroom and it will become a playful element in the space. Whether you have a lakefront home, a beachfront condo, or an urban oasis, the Bluefin Tuna Silver Wall Sculpture with its luminous finish will bring the watery world inside. Powerful on its own, group this sculpture in multiples to create a school of fish for added impact. We also offer this sculpture in a gray version. Each of these pieces of decorative wall art reflects the ethos that Phillips Collection personifies: modern organic.

Size 10x44x17"h (14x48x21"h packed)

Weight 6 LBS (6.6 LBS packed)

Material Resin

Finish Silver Leaf

Color Silver

SKU **PH64547** 

Click here to view online