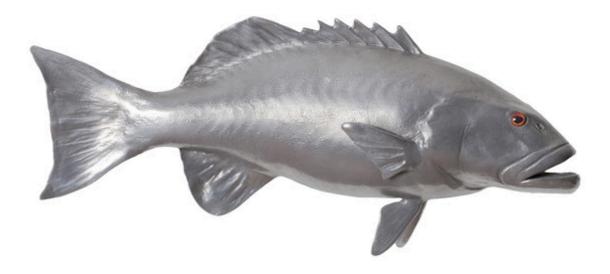

## CORAL TROUT FISH WALL SCULPTURE Resin, Polished Aluminum Finish

The Coral Trout Gray Wall Sculpture is made of composite in a polished aluminum finish. This likeness of the seafaring creature is a chameleon of style—hang it in a modern kitchen and it takes on a zesty panache; place it in a child's bedroom and it will become a playful element in the space. Whether you have a lakefront home, a beachfront condo, or an urban oasis, the Coral Trout Gray Wall Sculpture with its handsome finish will bring the watery world inside. Powerful on its own, group this sculpture in multiples to create a school of fish for added impact. We also offer this sculpture in a silver version. Both of these pieces of decorative wall art reflect the ethos that the Phillips Collection personifies: modern organic.

| Size     | 30x6x12"h (32x8x14"h packed) |
|----------|------------------------------|
| Weight   | 4 LBS (7 LBS packed)         |
| Material | Resin                        |
| Finish   | Polished Aluminum            |
| Color    | Silver                       |
| SKU      | PH64544                      |