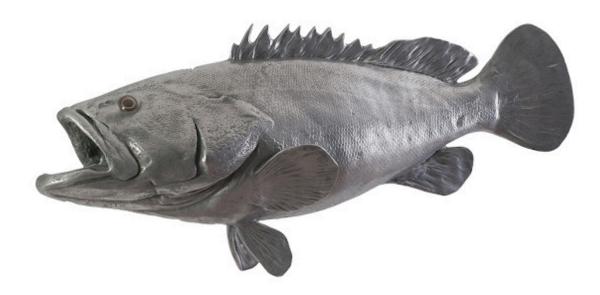

## ESTUARY COD FISH WALL SCULPTURE

Resin, Polished Aluminum Finish

The Estuary Cod Gray Wall Sculpture is made of composite in a polished aluminum finish. This likeness of the seafaring creature is a chameleon of style—hang it in a modern kitchen and it takes on a zesty panache; place it in a child's bedroom and it will become a playful element in the space. Whether you have a lakefront home, a beachfront condo, or an urban oasis, the Estuary Cod Gray Wall Sculpture with its handsome finish will bring the watery world inside. Powerful on its own, group this sculpture in multiples to create a school of fish for added impact. We also offer this sculpture in silver and maroon versions. Each of these pieces of decorative wall art reflects the ethos that Phillips Collection personifies: modern organic.

Size 42x11x18"h (43x12x20"h packed)

Weight 9 LBS (14 LBS packed)

Material Resin

Finish Polished Aluminum

Color Silver SKU PH64542

Click here to view online