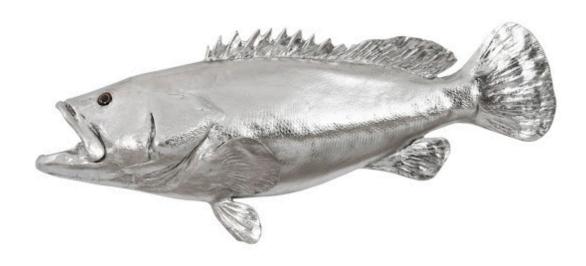

## ESTUARY COD FISH WALL SCULPTURE

Resin, Silver Leaf

The Estuary Cod Silver Wall Sculpture is made of composite in a silver leaf finish. This likeness of the seafaring creature is a chameleon of style—hang it in a modern kitchen and it takes on a zesty panache; place it in a child's bedroom and it will become a playful element in the space. Whether you have a lakefront home, a beachfront condo, or an urban oasis, the Estuary Cod Silver Wall Sculpture with its luminous finish will bring the watery world inside. Powerful on its own, group this sculpture in multiples to create a school of fish for added impact. We also offer this sculpture in gray and maroon versions. Each of these pieces of decorative wall art reflects the ethos that Phillips Collection personifies: modern organic.

Size 42x11x18"h (43x12x20"h packed)

Weight 9 LBS (14 LBS packed)

Material Resin

Finish Silver Leaf

Color Silver

SKU **PH64541** 

Click here to view online