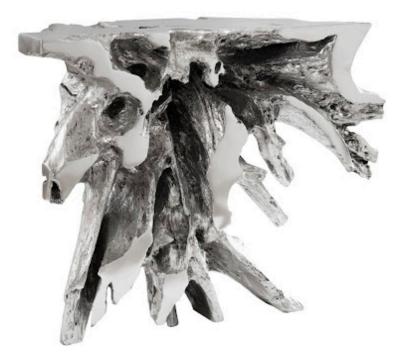

## LUXE FREEFORM CONSOLE TABLE Silver Leaf

When we spot a shape that blows us away, the designers at Phillips Collection are not shy about bringing a bit of bling to elemental symbols we see in the woods. Case in point is our Freeform Luxe Silver Console Table, which is made of composite in a luminous silver leaf finish. Cast from one of our favorite Origins pieces of wood, this tree-trunk console table personifies our ethos of modern organic. By treating the surface of this log console table to such a brilliant finish, we've created a chic piece for contemporary interiors. Just imagine how perfectly it will fit into the décor of a modern apartment or a sleek coastal condo! We also offer the table in several sizes and in a number of finishes that are equally stunning.

| Size     | 42x14x32"h (46x40x36"h packed) |
|----------|--------------------------------|
| Weight   | 50 LBS (105 LBS packed)        |
| Material | Resin                          |
| Finish   | Silver Leaf                    |
| Color    | Silver                         |
| SKU      | PH64464                        |