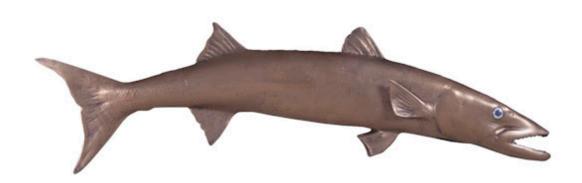

## BARRACUDA FISH WALL SCULPTURE

Resin, Bronze Finish

The Barracuda Bronze Wall Sculpture is made of composite in a bronze finish. This likeness of the seafaring creature is a chameleon of style—hang it in a modern kitchen and it takes on a warm panache; place it in a child's bedroom and it will become a playful element in the space. Whether you have a lakefront home, a beachfront condo, or an urban oasis, the Barracuda Bronze Wall Sculpture with its handsome finish will bring the watery world inside. Powerful on its own, group this sculpture in multiples to create a school of fish for added impact. We also offer this sculpture in silver and gray versions. Each of these pieces of decorative wall art reflects the ethos that Phillips Collection personifies: modern organic.