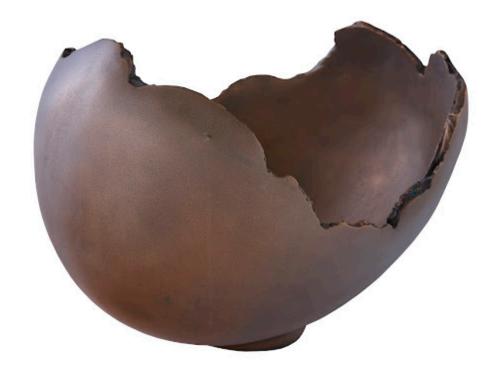

## **BURLED BOWL**

## Resin, Bronze Finish

The Cast Naturals Collection highlights our skills at taking an innovative material and making it feel as if it sprang from Nature. The Burled Bronze Bowl is made of composite that has been molded to look like a piece of burled wood that it took nature eons to create and then covered in a handsome bronze finish. The advantage of having a decorative accessory made from this durable material is that it will long outlast its natural counterparts pulled from the forest floor. This piece is the perfect representation of the Phillips Collection ethos: modern organic. We offer the Burled decorative bowls in a number of finishes—from warm wood tones to bling-worthy gold, silver, and white.

Size 17x13x12"h (17x13x13"h packed)

Weight 5 LBS (7 LBS packed)

Material **Resin** 

Finish Bronze

Color Brown SKU PH64449

Click here to view online