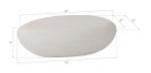

Size 54x34x16"h (60x40x22"h packed)

Weight 70 LBS (150 LBS packed)

MaterialResin CompositeFinishRoman StoneColorOff WhiteSKUPH64434

Click here to view online