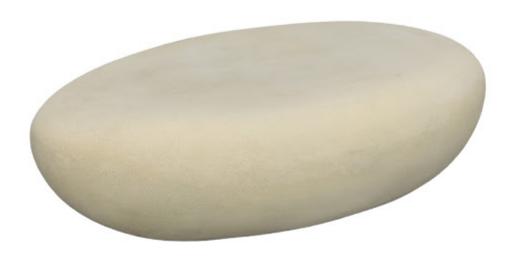

## RIVER STONE COFFEE TABLE, ROMAN STONE, LARGE

There is something mesmerizing about the power of water and how it softens rock into a waterworn stone. Designer Jason Phillips found inspiration in Nature's ability to shape a hard surface into something beautiful when he envisioned the River Stone collection, which includes the River Stone Large Roman Stone Coffee Table. With no harsh lines or hard edges, there is no need to worry about bruised shins and bumped heads given the delicate outline of these stunningly simple pieces. Made of composite in a pale Roman stone finish, this rock-shaped coffee table with its flat top, which is highly functional, is one of many products we offer in this collection, each of which reflects the ethos that Phillips Collection personifies: modern organic.

Size 54x34x16"h (60x40x22"h packed)

Weight 70 LBS (150 LBS packed)

MaterialResin CompositeFinishRoman StoneColorOff WhiteSKUPH64434

Click here to view online