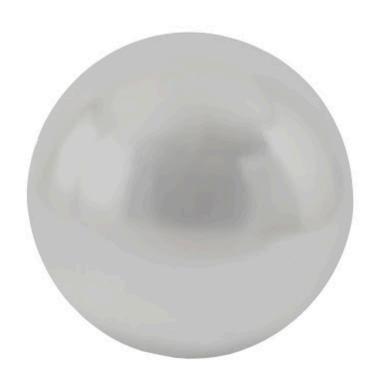

## **FLOOR BALL**

Large, Silver Leaf

When a simple, clean sphere is the perfect addition to a space, the Large Silver Floor Ball is a fantastic choice. Though it looks as if it is made from heavy metal, it is fashioned from composite and given a silver leaf finish that has a protective coating to ward off smudges and fingerprints. The silver sculpture has a flat bottom so you won't have to worry about it staying put. All of the attributes of this decorative accessory reflect the Phillips Collection ethos, which we call modern organic. We offer several finishes and sizes of this design.

Size 23x23x23"h (26x26x26"h packed)

Weight 29 LBS (33 LBS packed)

Material **Resin** 

Finish Silver Leaf

Color Silver

SKU **PH64358** 

Click here to view online