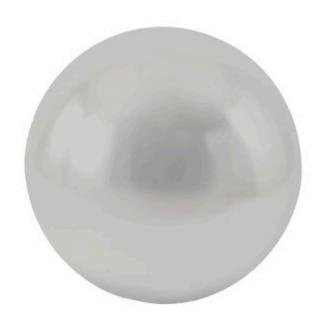

## **FLOOR BALL**

Medium, Silver Leaf

When a simple, clean sphere is the perfect addition to a space, the Medium Silver Floor Ball is a fantastic choice. Though it looks as if it is made from heavy metal, it is fashioned from composite and given a silver leaf finish that has a protective coating to ward off smudges and fingerprints. The silver sculpture has a flat bottom so you won't have to worry about it staying put. All of the attributes of this decorative accessory reflect the Phillips Collection ethos, which we call modern organic. We offer several finishes and sizes of this design.