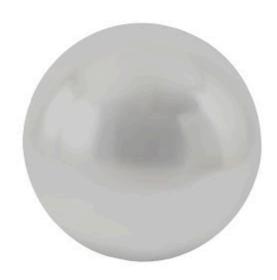

## **FLOOR BALL**

Small, Silver Leaf

When a simple, clean sphere is the perfect addition to a space, the Small Silver Floor Ball is a fantastic choice. Though it looks as if it is made from heavy metal, it is fashioned from composite and given a silver leaf finish that has a protective coating to ward off smudges and fingerprints. The silver sculpture has a flat bottom so you won't have to worry about it staying put. All of the attributes of this decorative accessory reflect the Phillips Collection ethos, which we call modern organic. We offer several finishes and sizes of this design.