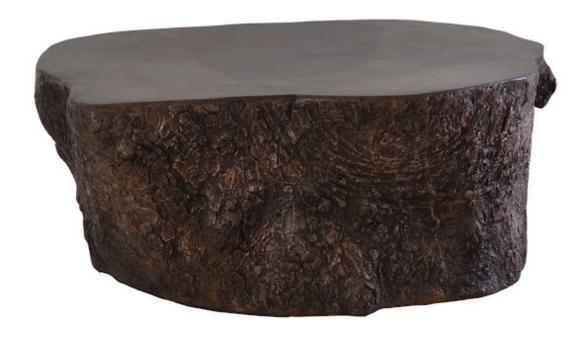

## **BARK COFFEE TABLE**

## **Bronze**

Imitating Nature is one thing, but bringing the elemental symbols we see in the woods a hint of panache is a passion for us at Phillips Collection. Case in point is our Bark Bronze Coffee Table, which is made of composite in a warm bronze finish. Cast from a real log, this treetrunk coffee table personifies our ethos of modern organic. By bringing the surface of this log coffee table such depth, we've created a chic piece for modern farmhouse, traditional, and transitional interiors. Just imagine how perfectly it would fit into the décor of a cabin in the woods or a ski chalet! We also offer the Bark Coffee Table in a silver leaf finish that is a luminous juxtaposition to the depth of the bronze version.

Size 44x39x17"h (55x47x21"h packed)
Weight 126 LBS (138.6 LBS packed)

Material Resin
Finish Bronze
Color Brown
SKU PH64354

Click here to view online