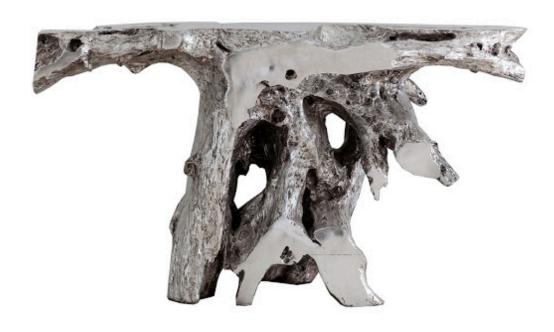

## **BRIVO FREEFORM CONSOLE TABLE**

Silver Leaf

When we spot a shape that blows us away, the designers at Phillips Collection are not shy about bringing a bit of bling to elemental symbols we see in the woods. Case in point is our Brivo Freeform Silver Console Table, which is made of composite in a luminous silver leaf finish. Cast from one of our favorite Origins pieces of wood, this tree-trunk console table personifies our ethos of modern organic. By treating the surface of this log console table to such a brilliant finish, we've created a chic piece for contemporary interiors. Just imagine how perfectly it will fit into the décor of a modern apartment or a sleek coastal condo! We also offer the table in a liquid silver finish that is equally stunning.

Size 57x14x31"h (61x40x35"h packed)

Weight 64 LBS (105 LBS packed)

Material Resin

Finish Silver Leaf

Color Silver

SKU **PH64352** 

Click here to view online