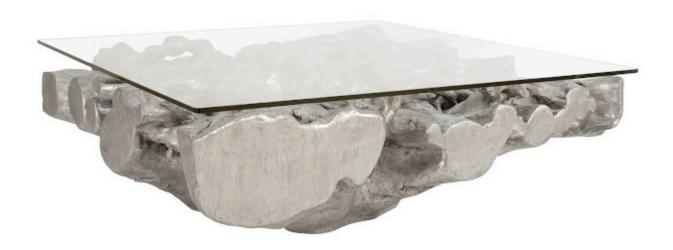

## SQUARE ROOT CAST COFFEE TABLE

With Glass, MD

The Cast Naturals Collection highlights our skills at taking an innovative material and making it feel as if it sprang from Nature. The Square Root Medium Silver Coffee Table is made of composite that has been molded to look like a piece of harvested wood it took nature eons to create, then finished in silver leaf. The advantage of having a coffee table made from this durable material is that it will long outlast its natural counterparts pulled from the forest floor. This square coffee table, which comes with a glass top, is the perfect representation of the Phillips Collection ethos: modern organic. We have Square Root products in a number of configurations and finishes.

Size 48x48x17"h (50x50x20"h packed)

Weight 100 LBS (140 LBS packed)

Material Resin, Glass
Finish Silver Leaf
Color Silver

SKU **PH64212** 

Click here to view online