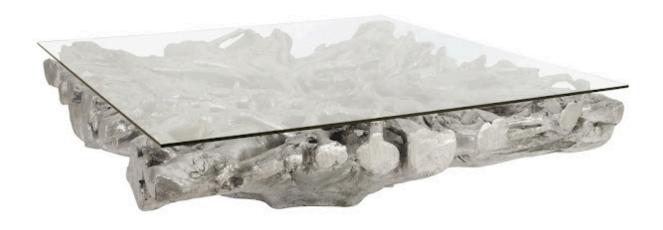

## SQUARE ROOT CAST COFFEE TABLE

With Glass

The Cast Naturals Collection highlights our skills at taking an innovative material and making it feel as if it sprang from Nature. The Square Root Large Silver Coffee Table is made of composite that has been molded to look like a piece of harvested wood it took nature eons to create, then finished in silver leaf. The advantage of having a coffee table made from this durable material is that it will long outlast its natural counterparts pulled from the forest floor. This square coffee table, which comes with a glass top, is the perfect representation of the Phillips Collection ethos: modern organic. We have Square Root products in a number of configurations and finishes.

Size 60x60x17"h (64x64x21"h packed)

Weight 170 LBS (215 LBS packed)

Material Resin, Glass
Finish Silver Leaf
Color Silver
SKU PH64211

Click here to view online