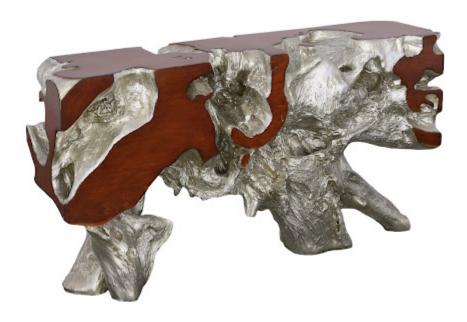

## FREEFORM CONSOLE TABLE

Silver Leaf, Faux Bois, SM

When we spot a shape that blows us away, the designers at Phillips Collection are not shy about bringing a bit of bling to elemental symbols we see in the woods. Case in point is our Freeform Small Silver Wood Console Table, which is made of composite in a mix of warm faux bois and luminous silver leaf finishes. Cast from one of our favorite Origins pieces of wood, this tree-trunk console table personifies our ethos of modern organic. By treating the surface of this log console table to such a brilliant finish, we've created a chic piece for contemporary interiors. Just imagine how perfectly it will fit into the décor of a modern apartment or a sleek coastal condo! We also offer the table in several sizes and in a number of finishes that are equally stunning.

Size 58x14x31"h (62x40x35"h packed)

Weight 130 LBS (200 LBS packed)

Material Resin

Finish Faux Bois, Silver Leaf

Color Brown, Silver SKU PH64168

Click here to view online