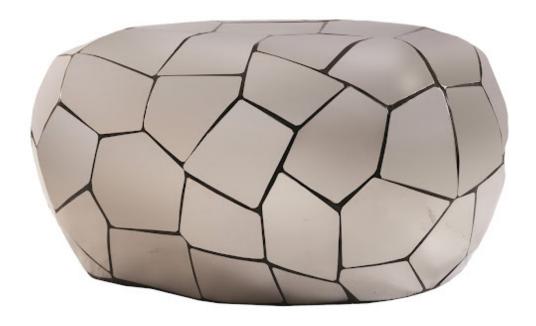

## **CRAZY CUT SIDE TABLE**

Facets always bring extra liveliness to a design, which is evident in our Crazy Cut Collection of furnishings. Case in point is the Crazy Cut Side Table with a segmented surface that will make it a lively element during morning coffee with the newspaper or evening cocktails with your pals. Made of composite and stainless steel in a brilliant silver finish, this whimsical silver accent table will be the talk of any party. Each of these pieces reflect the ethos that the Phillips Collection personifies: modern organic.

Size 32x24x18"h (36x28x22"h packed)
Weight 65 LBS (71.5 LBS packed)

Material Stainless Steel, Resin Finish

Color Silver SKU PH64154

Click here to view online