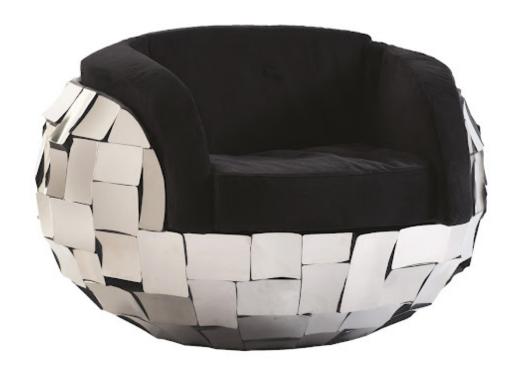

## **CRAZY CUT CLUB CHAIR**

Facets always bring extra liveliness to a design, which is evident in our Crazy Cut Collection of furnishings. Case in point is the Crazy Cut Club Chair with its soft upholstery that will make it the perfect morning coffee or evening cocktail companion. Made of composite and stainless steel in a brilliant silver finish with contrasting upholstery fabric, this whimsical club chair will be the talk of any party. Each of these pieces of reflect the ethos that the Phillips Collection personifies: modern organic.

Size 40x40x26"h (44x44x28"h packed)
Weight 95 LBS (104.5 LBS packed)
Material Stainless Steel, Resin
Finish

Color Silver SKU PH64151

Click here to view online