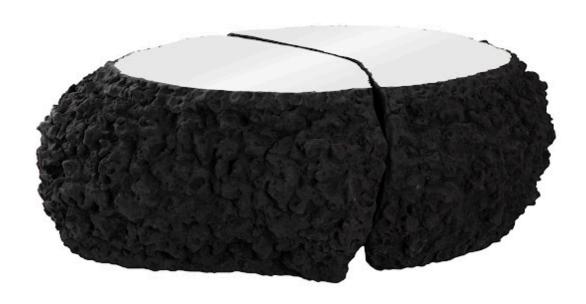

## SPLIT THE DIFFERENCE COFFEE TABLE

Char

Plate tectonics: a natural force so powerful, it shapes the very ground we stand on. Phillips Collection's Split the Difference Coffee Table in Char simulates a solid chunk of lava stone being torn asunder from the constant friction of tectonic plates located far below the Earth's crust. Made from a combination of resin and crushed stone then finished in a striking black, this elemental statement piece is beautifully contrasted with a remarkable chrome-finished stainless steel surface that delivers a modern take on this naturally inspired motif. This earth-shaking table is divided into two pieces that can be conjoined into one whole, or left as two separate tables depending on your design preference.

Size 48x34x16"h (53x40x25"h packed)

Weight 155 LBS (260 LBS packed)

Resin/Stone Composite, Stainless

Steel

Finish

Material

Color Black SKU PH64150

Click here to view online