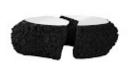

## SPLIT THE DIFFERENCE COFFEE TABLE

Char

Plate tectonics: a natural force so powerful, it shapes the very ground we stand on. Phillips Collection's Split the Difference Coffee Table in Char simulates a solid chunk of lava stone being torn asunder from the constant friction of tectonic plates located far below the Earth's crust. Made from a combination of resin and crushed stone then finished in a striking black, this elemental statement piece is beautifully contrasted with a remarkable chrome-finished stainless steel surface that delivers a modern take on this naturally inspired motif. This earth-shaking table is divided into two pieces that can be conjoined into one whole, or left as two separate tables depending on your design preference.