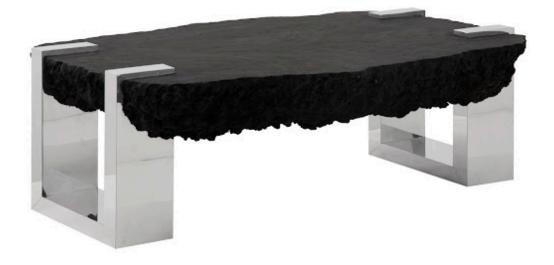

## NEGOTIATION COFFEE TABLE Char

The Negotiation Coffee Table is cast in composite to look like it has a rough stone top. This dark brown rock-like tabletop perches on u-shaped stainless-steel legs that pierce the top to serve as a point of contrast. These rugged tables reflect the ethos that Phillips Collection personifies: modern organic. The high polish on the steel makes the brown coffee table contemporary, while the top brings it a rough luxe touch.

| Size     | 47x34x17"h (51x38x21"h packed)            |
|----------|-------------------------------------------|
| Weight   | 144 LBS (200 LBS packed)                  |
| Material | Resin/Stone Composite, Stainless<br>Steel |
| Finish   |                                           |
| Color    | Black                                     |
| SKU      | PH64146                                   |