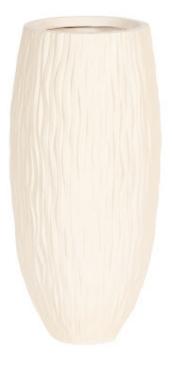

## RUCCO PLANTER

The rippling pattern carved into the surface of the Rucco Medium Planter convinces the eye that this tall planter with contemporary lines is made of clay but it's fashioned from composite, which our talented finish artisans have given an earthy feel. This means it will far outlast any off-white planter made from a natural material. The combination of texture and a clean profile makes this piece a shoe-in for the Phillips Collection ethos, which we call modern organic. We offer several sizes of this design.