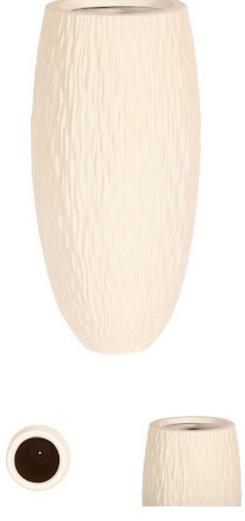

## **RUCCO PLANTER** LG

The rippling pattern carved into the surface of the Rucco Large Planter convinces the eye that this tall planter with contemporary lines is made of clay but it's fashioned from composite, which our talented finish artisans have given an earthy feel. This means it will far outlast any off-white planter made from a natural material. The combination of texture and a clean profile makes this piece a shoe-in for the Phillips Collection ethos, which we call modern organic. We offer several sizes of this design.

18x18x39"h (20x20x41"h packed) 39 LBS (45 LBS packed) Weight **Resin Composite** Material Finish Stone Cast Off White Color PH63994

Size

SKU

Click here to view online