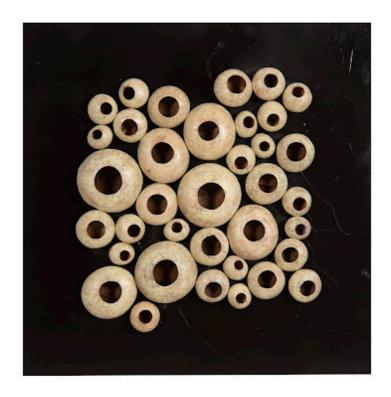

## **SEA URCHIN WALL ART**

Sea Urchins are some of the most fascinating creatures living beneath the sea. They have an admirable knack for thriving in their environment, with over 950 species of sea urchin living in every ocean, in all climates, at any depth level. The Sea Urchin Wall Art celebrates these persisting organisms with a stunning piece of decorative wall decor featuring a herd of sea urchins in varying sizes that are huddled up together. Made of wood, the round organic forms present in the urchins play off of the straight-edged black background to create an intriguing mixture of natural shapes and modern design.