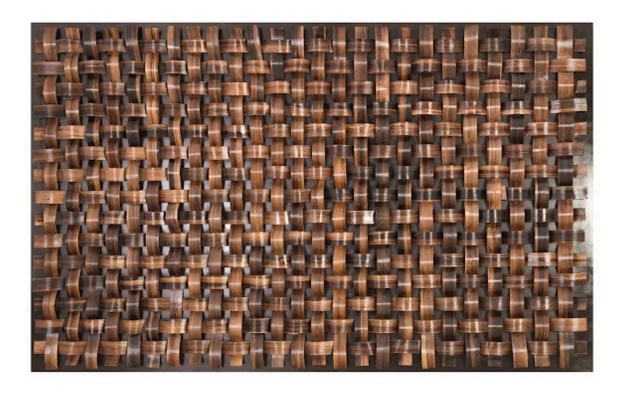

## Colossal

Natural fibers finely woven into a looping composition make the Colossal Habi Wall Art an elemental introduction into a space. The copper and rust hues effervesce in the light and contrast the black accents that are sprinkled throughout the work of art. The fibers are secured to a wood and metal frame. This is a sizable wall piece at 132-inches wide by 82-inches high. If that's larger than your wall space, we offer it in a smaller size. Both of these reflect the ethos that Phillips Collection personifies: modern organic