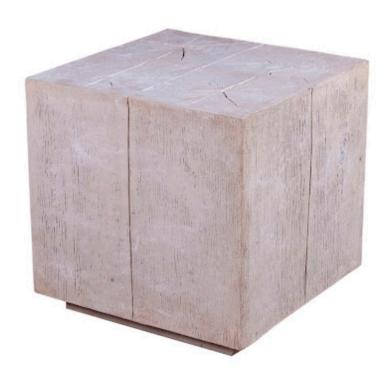

## **OLD LUMBER SIDE TABLE**

## Roman Stone

The Cast Naturals Collection highlights our skills at taking an innovative material and making it feel as if it sprang from Nature. The Old Lumber Roman Stone Side Table is made of composite that has a surface treatment to make it look like an old piece of lumber, then finished in Roman stone. The advantage of having a side table made from this durable material is that it will long outlast its natural counterparts culled from cut specimens. This ivory console table is the perfect representation of the Phillips Collection ethos: modern organic.

Size 22x22x21"h (26x26x25"h packed)

Weight 45 LBS (49.5 LBS packed)

Material Resin Composite
Finish Roman Stone

Color Off White SKU PH63851

Click here to view online