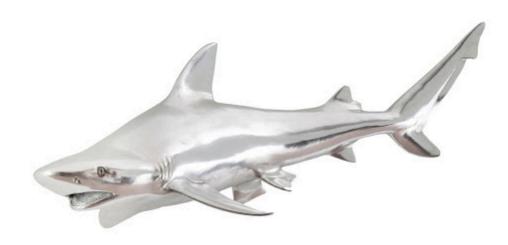

## BLACK TIP REEF SHARK WALL SCULPTURE

Resin, Silver Leaf

The Black Tip Reef Shark Silver Wall Sculpture is made of composite in a silver leaf finish. This likeness of the seafaring creature is a chameleon of style—hang it in a modern kitchen and it takes on a zesty panache; place it in a child's bedroom and it will become a playful element in the space. Whether you have a lakefront home, a beachfront condo, or an urban oasis, the Black Tip Reef Shark Silver Wall Sculpture with its luminous finish will bring the watery world inside. Powerful on its own, group this sculpture in multiples to create a school of fish for added impact. This decorative wall art reflects the ethos that the Phillips Collection personifies: modern organic.

Size 46x16x14"h (51x23x20"h packed)

Weight 10 LBS (21 LBS packed)

Material Resin

Finish Silver Leaf

Golor Silver

SKU **PH63680** 

Click here to view online