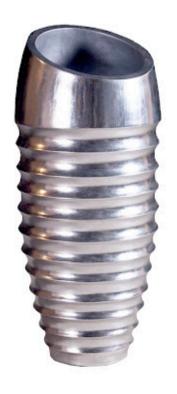

## JP PLANTER

Silver Leaf, MD

Finding contemporary garden planters with handsome profiles isn't a simple exercise. That's why we created the JP family of planters in a number of sizes and finishes. The fact that they are made of composite makes them easier to move around than their concrete counterparts. The JP Medium Silver Planter has a luminous silver finish. We also offer it in a small size, and planters in ivory and bronze are available. We've cleverly taken this design and produced it as a wall planter as well. Each of these reflects the ethos that Phillips Collection personifies: modern organic

Size 18x18x48"h (22x22x52"h packed)

Weight 35 LBS (42 LBS packed)

Material Resin

Finish Silver Leaf

Color Silver SKU PH63679

Click here to view online