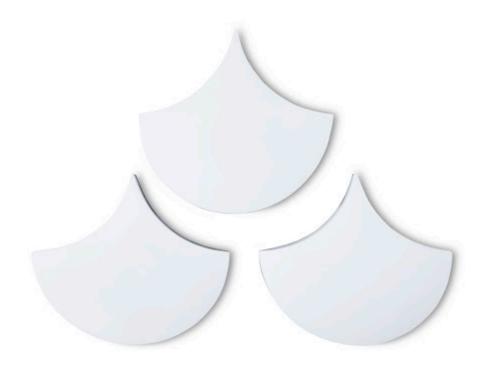

## **SCALES WALL TILES**

Glossy White, Set of 3

The Scales White Wall Tile Set would read to the mind as a simple teardrop shape hung alone; when grouped the curvy decorative elements become fish scales—thus the name. Made of composite in a glossy white lacquer finish, these tiles are crisp design elements in any space, and they create a fun gallery wall installation when a number of sets are combined. We also offer the Scales in a silver leaf finish. Each of these sets of decorative wall art reflects the ethos that the Phillips Collection personifies: modern organic.

Size 16x3x15"h (16x10x16"h packed)

Weight 6 LBS (10 LBS packed)

Material Resin

Finish Glossy Lacquer

Color White SKU PH63664

Click here to view online