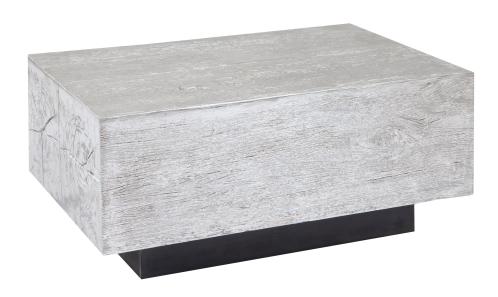

## OLD LUMBER COFFEE TABLE

SM, Silver Leaf

The wonderful Small Old Lumber Coffee Table puts on the convincing facade of being constructed with real wood, however, it's actually formed out of composite! This makes keeping the surface clean as a whistle an absolute breeze. Adorned in a breathtaking silver leaf finish, this table is a mind boggling mix of rustic charm and new-age flair. The Old Lumber Coffee Table delivers all of the benefits of a rustic, natural wood dining table with none of the downsides.

Size 33x22x15"h (37x26x19"h packed)

Weight 30 LBS (33 LBS packed)

Material Resin

Finish Silver Leaf

Color Silver

SKU **PH63352**