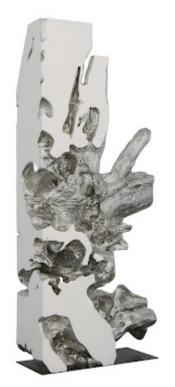

## **FREEFORM SCULPTURE**

## White, Silver Leaf

The Cast Naturals Collection highlights our skills at taking innovative material and imitating Nature. The Cast Freeform Silver and White Sculpture is made of composite, which has been molded to look like a piece of petrified wood it took nature eons to create and then covered in a luminous silver leaf finish. The advantage of having a decorative accessory made from this durable material is that it will long outlast its natural counterparts pulled from the forest floor. This piece is the perfect representation of the Phillips Collection ethos: modern organic.

Size 31 Weight 16 Material Ra Finish Si Color W SKU PI

31x14x80"h (32x15x82"h packed) 162 LBS (165 LBS packed) Resin, Metal Silver Leaf, Glossy Lacquer White, Silver PH63351

Click here to view online