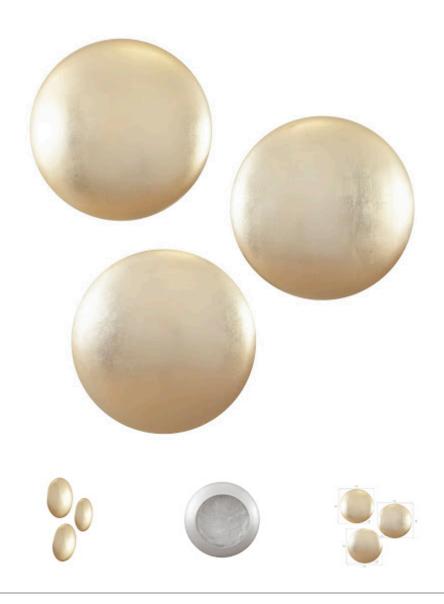

## **ORB WALL TILES**

Set of 3, Gold Leaf

Bringing sheen into an interior is one of the easiest ways to create tonal interest. With this in mind, we created our Orb Gold Wall Tile Set that includes three perfectly round wall sculptures. Made of composite in a gold leaf finish, the gold discs extend from the wall just enough to feel sculptural, though they are thin enough to hang in hallways, foyers, and other spaces where foot traffic is an issue. The fact that we've created these sculptures to look like metal but they are fashioned from a much lighter material makes them perfect for the Phillips Collection ethos of modern organic.

Size 16x3x16"h (17x17x11"h packed)

Weight 7 LBS (11 LBS packed)

Material Resin

Finish Gold Leaf

Color Gold

SKU **PH62441** 

Click here to view online