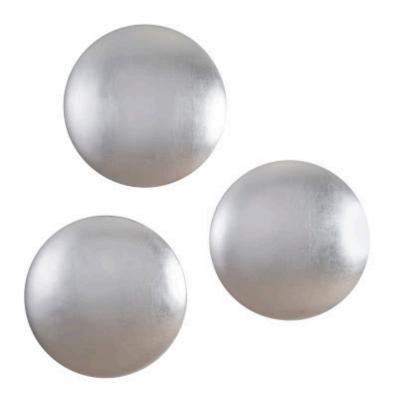

## **ORB WALL TILES**

Set of 3, Silver Leaf

Bringing sheen into an interior is one of the easiest ways to create tonal interest. With this in mind, we created our Orb Silver Wall Tile Set that includes three perfectly round wall sculptures. Made of composite in a silver leaf finish, the silver discs extend from the wall just enough to feel sculptural, though they are thin enough to hang in hallways, foyers, and other spaces where foot traffic is an issue. The fact that we've created these sculptures to look like metal but they are fashioned from a much lighter material makes them perfect for the Phillips Collection ethos of modern organic.