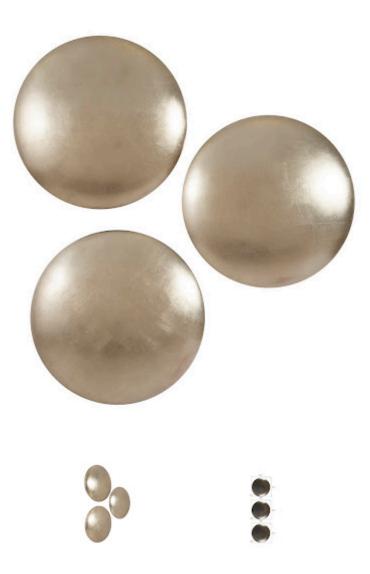

## Set of 3, Platinum Leaf

Bringing sheen into an interior is one of the easiest ways to create tonal interest. With this in mind, we created our Orb Wall Tile Set that includes three perfectly round wall sculptures. Made of composite in a platinum leaf finish, the discs extend from the wall just enough to feel sculptural, though they are thin enough to hang in hallways, foyers, and other spaces where foot traffic is an issue. In addition to platinum, we also offer these wall tiles in silver and gold finishes.