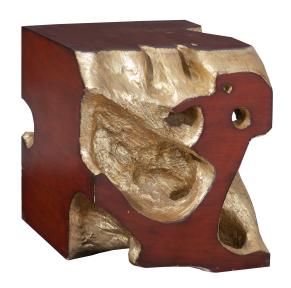

## FREEFORM STOOL

Gold Leaf, Faux Bois, SM

When we spot a shape that blows us away, the designers at Phillips Collection are not shy about bringing a bit of bling to elemental symbols we see in the woods. Case in point is our Freeform Small Faux Bois Gold Stool, which is made of composite in a mix of luminous gold leaf and warm faux bois finishes. Cast from one of our favorite Origins pieces of wood, this tree-trunk stool personifies our ethos of modern organic. By treating the surface of the tree root stool to such brilliant accents, we've created a chic piece for contemporary interiors. Just imagine how perfectly it will fit into the décor of a modern apartment or a sleek coastal condo! We offer this design in a number of sizes and finishes that are equally stunning.

Size 16x16x17"h (16x16x18"h packed)

Weight 23 LBS (33 LBS packed)

Material Resin

Finish Faux Bois, Gold Leaf

Color Brown SKU PH62425

Click here to view online