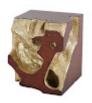

## FREEFORM STOOL

Gold Leaf, Faux Bois, SM

When we spot a shape that blows us away, the designers at Phillips Collection are not shy about bringing a bit of bling to elemental symbols we see in the woods. Case in point is our Freeform Small Faux Bois Gold Stool, which is made of composite in a mix of luminous gold leaf and warm faux bois finishes. Cast from one of our favorite Origins pieces of wood, this tree-trunk stool personifies our ethos of modern organic. By treating the surface of the tree root stool to such brilliant accents, we've created a chic piece for contemporary interiors. Just imagine how perfectly it will fit into the décor of a modern apartment or a sleek coastal condo! We offer this design in a number of sizes and finishes that are equally stunning.

Size 16x16x17"h (16x16x18"h packed)

Weight 23 LBS (33 LBS packed)

Material Resin

Finish Faux Bois, Gold Leaf

Color Brown SKU PH62425

Click here to view online