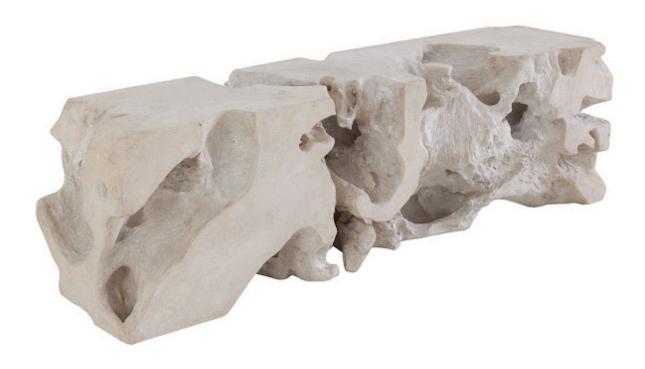

## FREEFORM BENCH

## Roman Stone

When we spot a shape that blows us away, the designers at Phillips Collection are not shy about creating a contemporary twist on the elemental symbols we see in the woods. Case in point is our Freeform Roman Stone Bench, which is made of composite in a lovely Roman Stone finish. Cast from one of our favorite Origins pieces of wood, this tree-trunk bench personifies our ethos of modern organic. By treating the surface of the tree root bench to such a pale finish, we've created a chic piece for contemporary interiors. Just imagine how perfectly it will fit into the décor of a modern apartment or a sleek coastal condo! We offer this design in a number of sizes and finishes that are equally stunning.

Size 59x14x17"h (63x40x225"h packed)

Weight 90 LBS (170 LBS packed)

Material Resin Composite
Finish Roman Stone

Color Off White SKU PH62423

Click here to view online