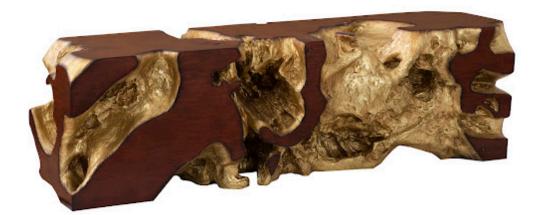

## **FREEFORM BENCH**

## Gold Leaf, Faux Bois

When we spot a shape that blows us away, the designers at Phillips Collection are not shy about bringing a bit of bling to elemental symbols we see in the woods. Case in point is our Freeform Gold Wood Bench, which is made of composite in a mix of warm faux bois and luminous gold leaf finishes. Cast from one of our favorite Origins pieces of wood, this tree-trunk bench personifies our ethos of modern organic. By treating the surface of this tree root bench to such a brilliant finish, we've created a chic piece for contemporary interiors. Just imagine how perfectly it will fit into the décor of a modern apartment or a sleek coastal condo! We also offer the table in several sizes and in a number of finishes that are equally stunning.

 Size
 59x14x17"h (63x18x21"h packed)

 Weight
 90 LBS (98 LBS packed)

 Material
 Resin

 Finish
 Faux Bois, Gold Leaf

 Color
 Brown

 SKU
 PH62421