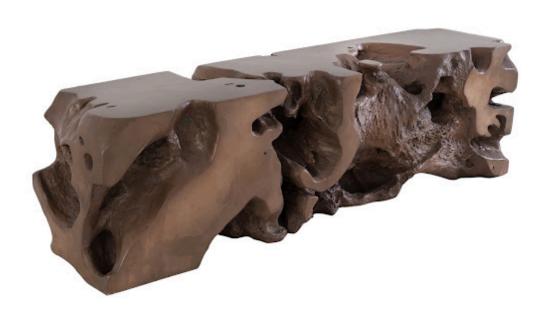

## FREEFORM BENCH

Bronze

When we spot a shape that blows us away, the designers at Phillips Collection are not shy about borrowing it and creating a piece of furniture that mimics elemental symbols we see in the woods. Case in point is our Freeform Bronze Bench, which is made of composite in a polished bronze finish. Cast from one of our favorite Origins pieces of wood, this tree-trunk bench personifies our ethos of modern organic. By treating the surface of this tree root bench to such a warm finish, we've created a personable piece for any number of interior styles. Just imagine how perfectly it will fit into the décor of a ski chalet or a homey lake cottage! We also offer the table in several sizes and in a number of finishes that are equally stunning.

Size Weight Material Finish

Color

SKU

59x14x17"h (63x18x21"h packed) 90 LBS (98 LBS packed) Resin Bronze Brown PH62420

Click here to view online