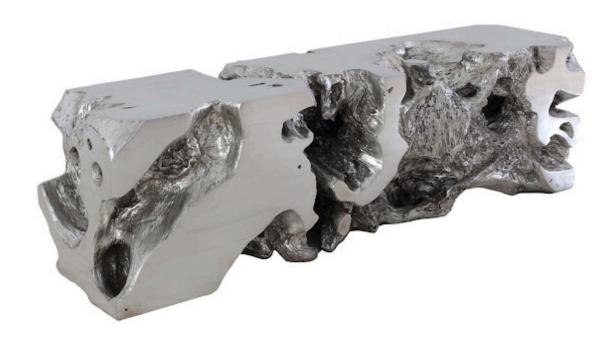

## FREEFORM BENCH

Silver Leaf

When we spot a shape that blows us away, the designers at Phillips Collection are not shy about bringing a bit of bling to elemental symbols we see in the woods. Case in point is our Freeform Silver Bench, which is made of composite in a luminous silver leaf finish. Cast from one of our favorite Origins pieces of wood, this tree-trunk bench personifies our ethos of modern organic. By treating the surface of this tree root bench to such a brilliant finish, we've created a chic piece for contemporary interiors. Just imagine how perfectly it will fit into the décor of a modern apartment or a sleek coastal condo! We also offer the table in several sizes and in a number of finishes that are equally stunning.

Size 59x14x17"h (63x18x21"h packed)

Weight 90 LBS (98 LBS packed)

Material Resin

Finish Silver Leaf

Color Silver

SKU **PH62419** 

Click here to view online