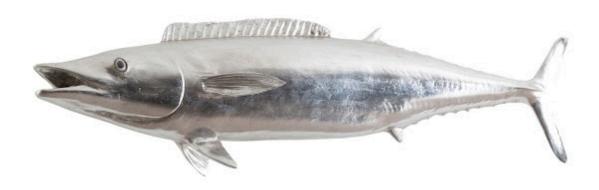

## **WAHOO FISH**

## Silver Leaf

The Wahoo Fish Silver Wall Sculpture is made of composite in a silver leaf finish. This likeness of the seafaring creature is a chameleon of style—hang it in a modern kitchen and it takes on a zesty panache; place it in a child's bedroom and it will become a playful element in the space. Whether you have a lakefront home, a beachfront condo, or an urban oasis, the Wahoo Fish Silver Wall Sculpture with its luminous finish will bring the watery world inside. Powerful on its own, group this sculpture in multiples to create a school of fish for added impact. We also offer this sculpture in a maroon version. Both of these pieces of decorative wall art reflect the ethos that the Phillips Collection personifies: modern organic.

Size 59x8x13"h (61x10x16"h packed)

Weight 10 LBS (16 LBS packed)

Material Resin

Finish Silver Leaf

Color Silver

SKU **PH62417** 

Click here to view online