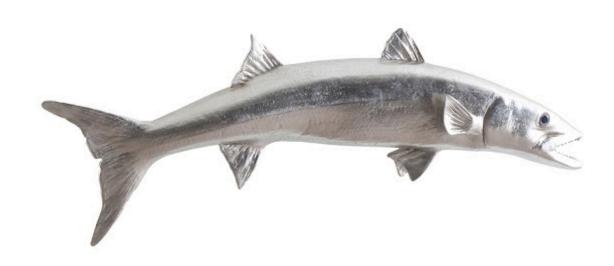

## BARRACUDA FISH WALL SCULPTURE

Resin, Silver Leaf

The Barracuda Silver Wall Sculpture is made of composite in a silver leaf finish. This likeness of the seafaring creature is a chameleon of style—hang it in a modern kitchen and it takes on a zesty panache; place it in a child's bedroom and it will become a playful element in the space. Whether you have a lakefront home, a beachfront condo, or an urban oasis, the Barracuda Silver Wall Sculpture with its luminous finish will bring the watery world inside. Powerful on its own, group this sculpture in multiples to create a school of fish for added impact. We also offer this sculpture in a gray version. Each of these pieces of decorative wall art reflects the ethos that Phillips Collection personifies: modern organic.

Size 52x7x13"h (54x7x17"h packed)

Weight 6 LBS (12 LBS packed)

Material Resin

Finish Silver Leaf

Color Silver

SKU **PH62415** 

Click here to view online