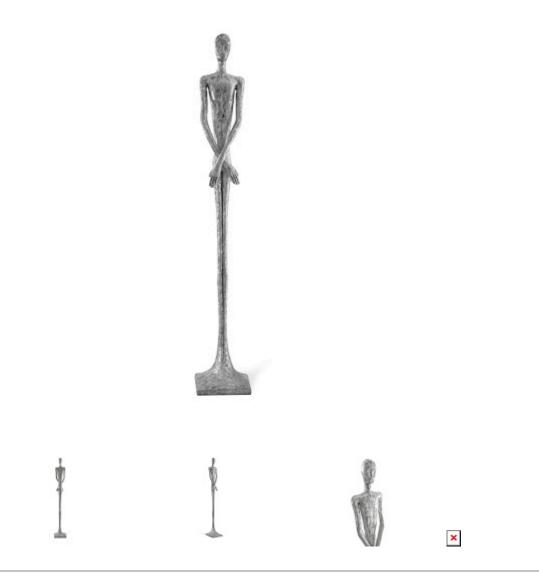

## Resin, Silver Leaf

The contemporary profile of the Lloyd Silver Sculpture has a mid-century modern vibe. Made of composite in a silver leaf finish, the silver sculpture, which has a ruddy surface that makes it appear as if it has been forged from hammered metal, was designed by Raymond Waite. Like a graceful sentry, Lloyd will bring panache to any room it rules. We also offer the sculpture in ivory, white, bronze, and liquid silver finishes, and as wall sculptures in bronze and silver finishes. Pair it with our Lottie sculpture in the same finish. Each of these reflects the ethos that Phillips Collection personifies: modern organic.