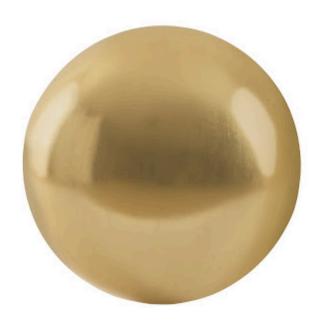

## **FLOOR BALL**

Medium, Gold Leaf

When a simple, clean sphere is the perfect addition to a space, the Medium Gold Floor Ball is a fantastic choice. Though it looks as if it is made from heavy metal, it is fashioned from composite and given a gold leaf finish that has a protective coating to ward off smudges and fingerprints. The gold sculpture has a flat bottom so you won't have to worry about it staying put. All of the attributes of this decorative accessory reflect the Phillips Collection ethos, which we call modern organic. We offer several finishes and sizes of this design.

Size 17x17x17"h (18x18x19"h packed)

Weight 14 LBS (17 LBS packed)

Material Resin
Finish Gold Leaf
Color Gold
SKU PH62303

Click here to view online