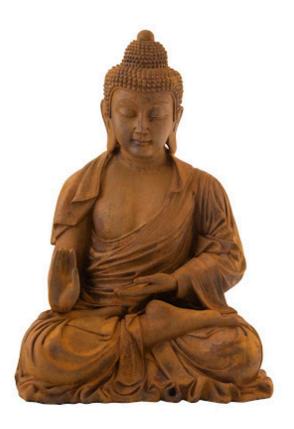

## **ENCHANTING BUDDHA**

## Rust

The Enchanting Rust Buddha Sculpture exhibits the same attributes as a piece of authentic antique statuary, but the sacred totem is not carved from wood that has aged over time, it is made of composite with a surface patina that convinces the eye it was carved in the Far East eons ago. We also offer the sculpture in an ivory-hued version. Both decorative accessories are the perfect representations of the Phillips Collection ethos, modern organic, because they are beautiful, authentic, and meaningful like the fine Eastern art and artifacts we collect but with a contemporary flair.

Size 34x34x48"h (36x35x49"h packed)

Weight 41 LBS (58 LBS packed)

Material Resin
Finish Rust

Color Brown SKU PH62036

Click here to view online