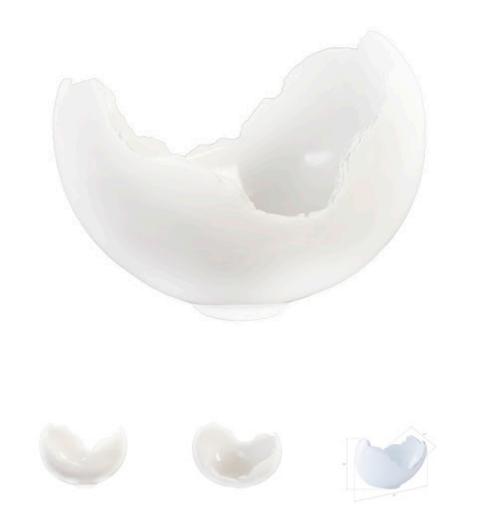

## **BURLED BOWL**

## **Glossy White**

The Cast Naturals Collection highlights our skills at taking an innovative material and making it feel as if it sprang from Nature. The Burled White Bowl is made of composite that has been molded to look like a piece of burled wood that it took nature eons to create and then covered in a glossy white finish. The advantage of having a decorative accessory made from this durable material is that it will long outlast its natural counterparts pulled from the forest floor. This piece is the perfect representation of the Phillips Collection ethos: modern organic. We offer the Burled decorative bowls in a number of finishes-from warm wood tones to bling-worthy gold, silver, and white.